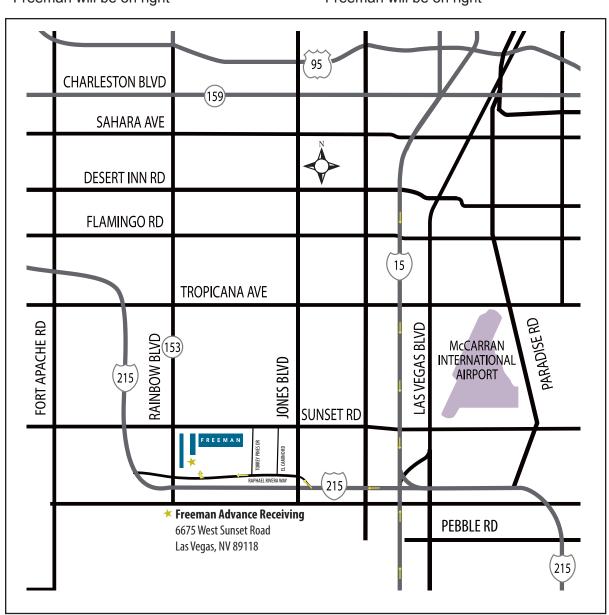

Warehouse shipping address:

Exhibiting Company Name / Booth # \_\_\_\_\_\_
PAINWEEK 2018

C/O FREEMAN
6675 West Sunset Road
Las Vegas, NV 89118

FREEMAN will accept crated, boxed or skidded materials beginning **AUGUST 6, 2018** at the above address. Materials arriving after **AUGUST 30, 2018** will be received at the warehouse with an additional after deadline charge. Warehouse freight will be delivered prior to exhibitor set up. If warehouse freight has to be moved in on a weekend in order to be in the exhibitors booth for move-in day, an overtime charge may apply. Warehouse receiving hours are 8:00 a.m. - 3:30 p.m., Monday-Friday. If required, provide your carrier with this phone number: (702) 579-1700.