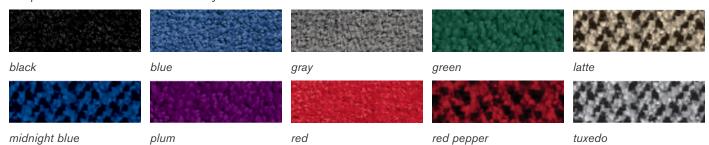

#### **EXHIBIT HALL CARPET**

The booths and exhibit areas are carpeted with the existing hotel carpet. To enhance the appearance of your booth, rental carpet is available through Freeman. Please refer to the Carpet Brochure and Order Form in this service manual.

Please note: Carpet ordered from Freeman will be installed on top of the existing hotel carpet.