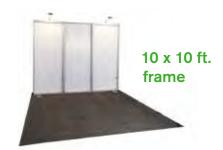

#### **BOOTH EQUIPMENT**

Each 10' x 10' booth will be set with 8' high black/red/red/black back drape, 3' high black side dividers, one 6' red draped table, two side chairs, and one wastebasket. Booths 300 sqft or less will receive a 7" x 44" one-line identification sign. Booths larger than 300 sqft may receive a 7" x 44" one-line identification sign upon request.