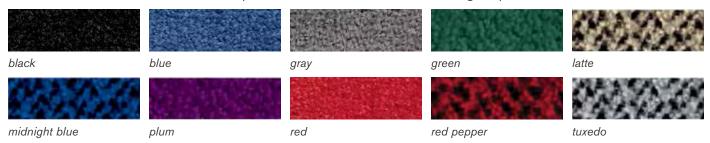

#### **EXHIBIT HALL CARPET**

The booths and exhibit areas are carpeted with the existing hotel carpet. To enhance the appearance of your booth, rental carpet is available through Freeman. Please refer to the Carpet Brochure and Order Form in this service manual.

Please note: Carpet ordered from Freeman will be installed on top of the existing hotel carpet.