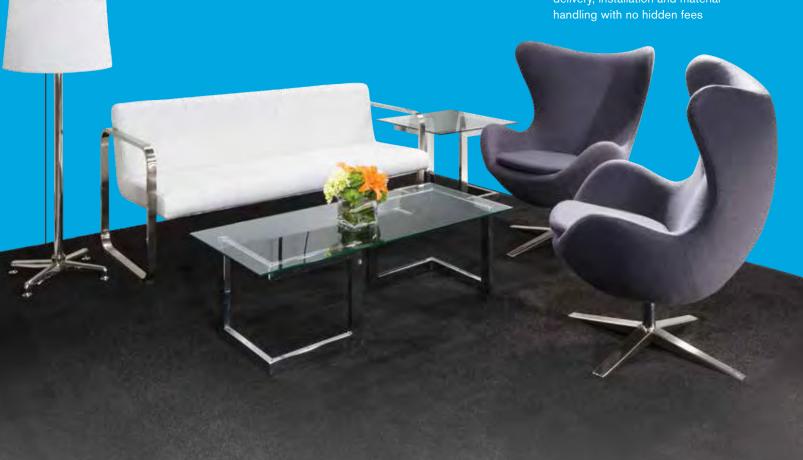

#### **Meeting Space**

PAINWeek will assign space based on the type of activity and on a first-come, first-served basis once your agreement is signed and payment is received. Meeting rooms are set up:

- Banquet style
- rounds of 10 (crescent rounds are not available)
- 2-3 rows of theatre seating in the rear
- AV tech table
- Stage riser, stairs, podium in front of front of room
- Dual projection screens
- AV (see above under Audio Visual for full list)

PAINWeek uses a general meeting room layout that we have found works best for satellite events.

The layout above represents a typical satellite event meeting room layout. It should be used only for visualization purposes only and is not representative of the final layout of your meeting space.