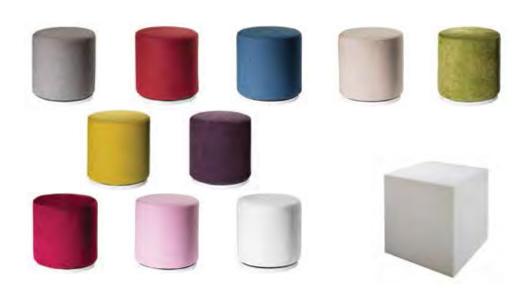

Page 30

Swanson Swivel Chair | 810875 | Page 12

Regis End Table | 82075 | **Page 23** 

Regis Bench/Table | 82074 | Page 23



# **OTTOMANS**

### **HALF BENCH** OTTOMAN SELECT

white vinyl 815119







### **VIBE CUBE** OTTOMAN SELECT

blue vinyl 81518 red vinyl 81519 orange vinyl 81525 pink vinyl 81520 yellow vinyl 81517 black vinyl 81530 white vinyl 81531 steel blue vinyl 81532 silver vinyl 81533 purple vinyl 81534

18"L 18"D 18"H



### MARCHE SWIVEL OTTOMAN SELECT

gray fabric 815151 red fabric **815154** blue fabric 815159 linen fabric 815152 meadow green fabric 815157 pear yellow fabric 815158 plum fabric 815156 raspberry fabric 815153 rose quartz fabric 815155 white vinyl **815150** 

17" Round 18"H

**EDGE LED** CUBE OTTOMAN\* SELECT high-density plastic 81526

20"L 20"D 20"H



# BANQUETTES



See pages 30 and 31 for all Powered options. \*Electrical power must be ordered separately

# **OTTOMANS**









BEVERLY BENCH OTTOMAN SELECT brown fabric 81551

60"L 20"D 18"H



BEVERLY BENCH OTTOMAN SELECT gray fabric 81552

60"L 20"D 18"H



BEVERLY BENCH OTTOMAN SELECT

linen fabric 81553 ivory/cream/beige

60"L 20"D 18"H



BEVERLY BENCH OTTOMAN SELECT

ocean blue fabric 81554

60"L 20"D 18"H



BEVERLY BENCH OTTOMAN SELECT

red fabric 81555

60"L 20"D 18"H



BEVERLY BENCH OTTOMAN SELECT white vinyl 81556

60"L 20"D 18"H



page 9

# OCCASIONAL CHAIRS

**BLACK DIAMOND** SIDE CHAIR ESSENTIALS 71089

21"W 23"L 32"H

**BLACK DIAMOND** ARMCHAIR ESSENTIALS 71090

20"W 21"L 33"H

LAGUNA CHAIR SELECT maple/chrome 810861

18"L 19"D 34"H







LIMERICK® CHAIR BY HERMAN