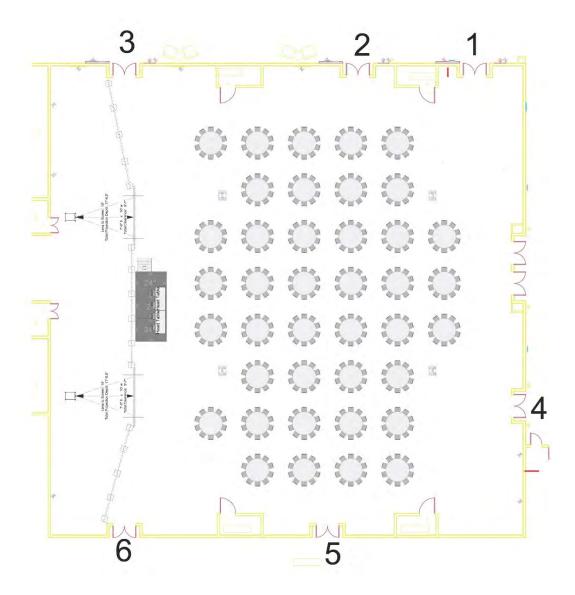

#### **Meeting Space**

PAINWeek will assign space based on the type of activity and on a first-come, first-served basis once your agreement is signed and payment is received. Meeting rooms are set up:

- Banquet style
- rounds of 10 (crescent rounds are not available)
- 2-3 rows of theatre seating in the rear
- AV tech table
- Stage riser, stairs, podium in front of front of room
- Dual projection screens
- AV (see above under Audio Visual for full list)

PAINWeek uses a general meeting room layout that we have found works best for satellite events.

The layout above represents a typical satellite event meeting room layout. It should be used only for visualization purposes only and is not representative of the final layout of your meeting space.

Any changes to the PAINWeek standard layout are permissible; however prior permission is required from PAINWeek. A determination will be made based on turnover time with the hotel and Freeman. The satellite event organizer is responsible for <u>all</u> associated costs and labor fees.