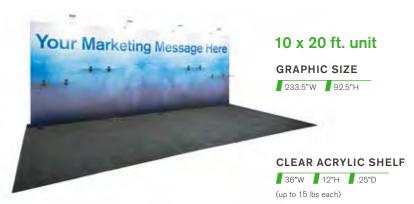

#### **BOOTH EQUIPMENT**

Each 10' x 10' booth will be set with 8' high black/red/red/black back drape, 3' high black side dividers, one 6' red draped table, two side chairs, and one wastebasket. Booths 300 sqft or less will receive a 7" x 44" one-line identification sign. Booths larger than 300 sqft may receive a 7" x 44" one-line identification sign upon request.