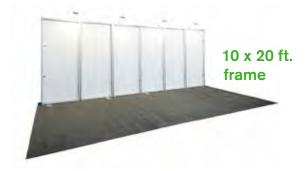

#### **BOOTH EQUIPMENT**

Each 10' x 10' booth will be set with 8' high black/red/red/black back drape, 3' high black side dividers, one 6' red draped table, two side chairs, and one wastebasket. Booths 300 sqft or less will receive a 7" x 44" one-line identification sign. Booths larger than 300 sqft may receive a 7" x 44" one-line identification sign upon request.