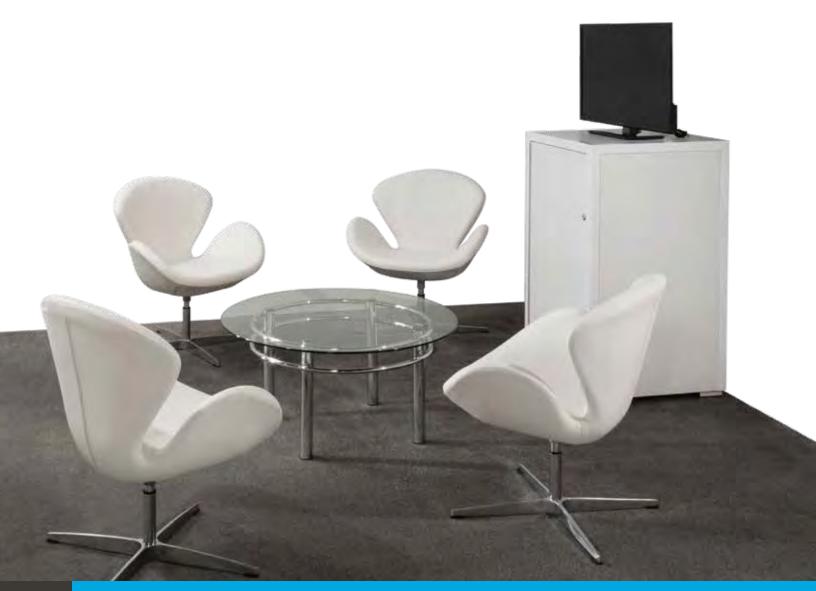

#### **Meeting Space**

PAINWeek will assign space based on the type of activity and on a first-come, first-served basis once your agreement is signed and payment is received. Meeting rooms are set up:

- Banquet style
- rounds of 10 (crescent rounds are not available)
- 2-3 rows of theatre seating in the rear
- AV tech table
- Stage riser, stairs, podium in front of front of room
- Dual projection screens
- AV (see above under Audio Visual for full list)

PAINWeek uses a general meeting room layout that we have found works best for satellite events.

The layout above represents a typical satellite event meeting room layout. It should be used only for visualization purposes only and is not representative of the final layout of your meeting space.