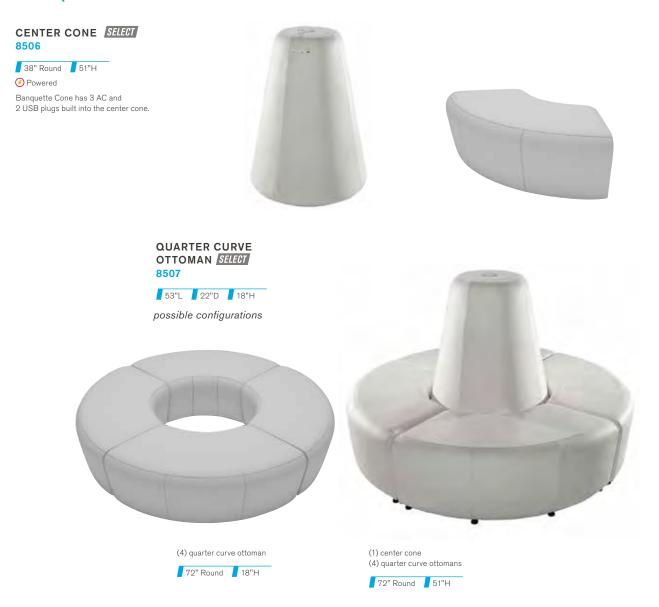

Swivel Chair | 810875 | Page 12

Regis End Table | 82075 | **Page 23** 

Regis Bench/Table | 82074 | Page 23



# **OTTOMANS**

### **HALF BENCH** OTTOMAN SELECT

white vinyl 815119







### **VIBE CUBE** OTTOMAN SELECT

blue vinyl 81518 red vinyl 81519 orange vinyl 81525 pink vinyl 81520 yellow vinyl 81517 black vinyl 81530 white vinyl 81531 steel blue vinyl 81532 silver vinyl 81533 purple vinyl 81534

18"L 18"D 18"H



### MARCHE SWIVEL OTTOMAN SELECT

gray fabric 815151 red fabric **815154** blue fabric 815159 linen fabric 815152 meadow green fabric 815157 pear yellow fabric 815158 plum fabric 815156 raspberry fabric 815153 rose quartz fabric 815155 white vinyl **815150** 

17" Round 18"H

**EDGE LED** CUBE OTTOMAN\* SELECT high-density plastic 81526

20"L 20"D 20"H



# BANQUETTES



See pages 30 and 31 for all Powered options. \*Electrical power must be ordered separately

# **OTTOMANS**









BEVERLY BENCH OTTOMAN SELECT brown fabric 81551

60"L 20"D 18"H



BEVERLY BENCH OTTOMAN SELECT gray fabric 81552

60"L 20"D 18"H



BEVERLY BENCH OTTOMAN SELECT

linen fabric 81553 ivory/cream/beige

60"L 20"D 18"H



BEVERLY BENCH OTTOMAN SELECT

ocean blue fabric 81554

60"L 20"D 18"H



BEVERLY BENCH OTTOMAN SELECT

red fabric 81555

60"L 20"D 18"H



BEVERLY BENCH OTTOMAN SELECT white vinyl 81556

60"L 20"D 18"H



page 9

# OCCASIONAL CHAIRS

**BLACK DIAMOND** SIDE CHAIR ESSENTIALS 71089

21"W 23"L 32"H

**BLACK DIAMOND** ARMCHAIR ESSENTIALS 71090

20"W 21"L 33"H

LAGUNA CHAIR SELECT maple/chrome 810861

18"L 19"D 34"H







LIMERICK® CHAIR BY HERMAN MILLER ESSENTIAL