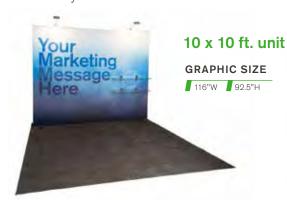

#### **BOOTH EQUIPMENT**

Each 10' x 10' booth will be set with 8' high black/red/red/black back drape, 3' high black side dividers, one 6' red draped table, two side chairs, and one wastebasket. Booths 300 sqft or less will receive a 7" x 44" one-line identification sign. Booths larger than 300 sqft may receive a 7" x 44" one-line identification sign upon request.