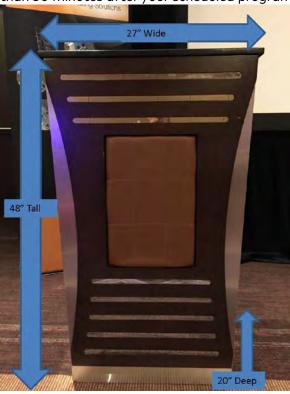

#### **Podium Signage - Printed**

A printed poster sign may be affixed to the podium in your meeting room. The satellite event organizer must ensure that when the sign is removed that it does not leave any adhesive residue; the hotel may charge you a cleaning/removal fee. Please ensure removal of the sign at the conclusion of your program for the courtesy of the next satellite event group. Any signs left more than 30 minutes after your scheduled program conclusion will be discarded.

# Podium Signage - Digital

Vertically placed digital screens can be used in front of the podium. Please be aware that this may sometimes be distracting to audience members and may also interfere with any video recording of your program. Please contact ETAK Events for more information and a quote.